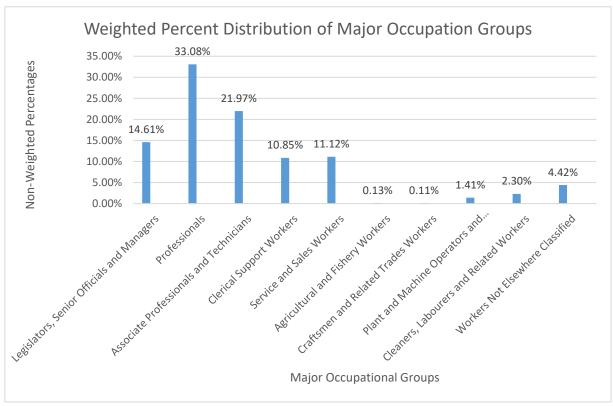

### Primary Caregiver's Occupation in SG LEADS Wave 2

In Wave Two, 3,017 primary caregivers (PCG) and their children participated in the survey. 2,151 PCGs (71.3%) reported having an occupation. As seen in Figure 1 below, a-third of the PCGs fall under the Professionals group (n=653, 33.1%) followed by Associate Professionals and Technicians (n=512, 21.97%) and Legislators, Senior Officials and Managers (n=308, 14.61%). See below for household-level weighted percent distribution of PCG's major occupation groups. Refer to the Wave 2 User Guide for more information on our sampling weights.

Figure 1. Household-Level Weighted Percent Distributions of One Digit Occupational Codes for PCG's main occupation

For the full breakdown of the PCG's occupation codes from one to two digits, refer to Table 2 and Table 3, respectively.

Table 2. Household-level Weighted Frequency Tables of PCG Occupation by Major Groups for PCG's main occupation

| ONE-DIGIT<br>OCCUPATIONAL<br>CODE | MAJOR GROUP                                | WEIGHTED<br>PERCENTAGE |
|-----------------------------------|--------------------------------------------|------------------------|
| 1                                 | LEGISLATORS, SENIOR OFFICIALS AND MANAGERS | 14.61%                 |
| 2                                 | PROFESSIONALS                              | 33.08%                 |
| 3                                 | ASSOCIATE PROFESSIONALS AND TECHNICIANS    | 21.97%                 |
| 4                                 | CLERICAL SUPPORT WORKERS                   | 10.85%                 |
| 5                                 | SERVICE AND SALES WORKERS                  | 11.12%                 |
| 6                                 | AGRICULTURAL AND FISHERY WORKERS           | 0.13%                  |
| 7                                 | CRAFTSMEN AND RELATED TRADES WORKERS       | 0.11%                  |

| 8  | PLANT AND MACHINE OPERATORS AND ASSEMBLERS | 1.41% |
|----|--------------------------------------------|-------|
| 9  | CLEANERS, LABOURERS AND RELATED WORKERS    | 2.30% |
| 10 | WORKERS NOT ELSEWHERE CLASSIFIED           | 4.42% |
|    | TOTAL                                      | 100%  |