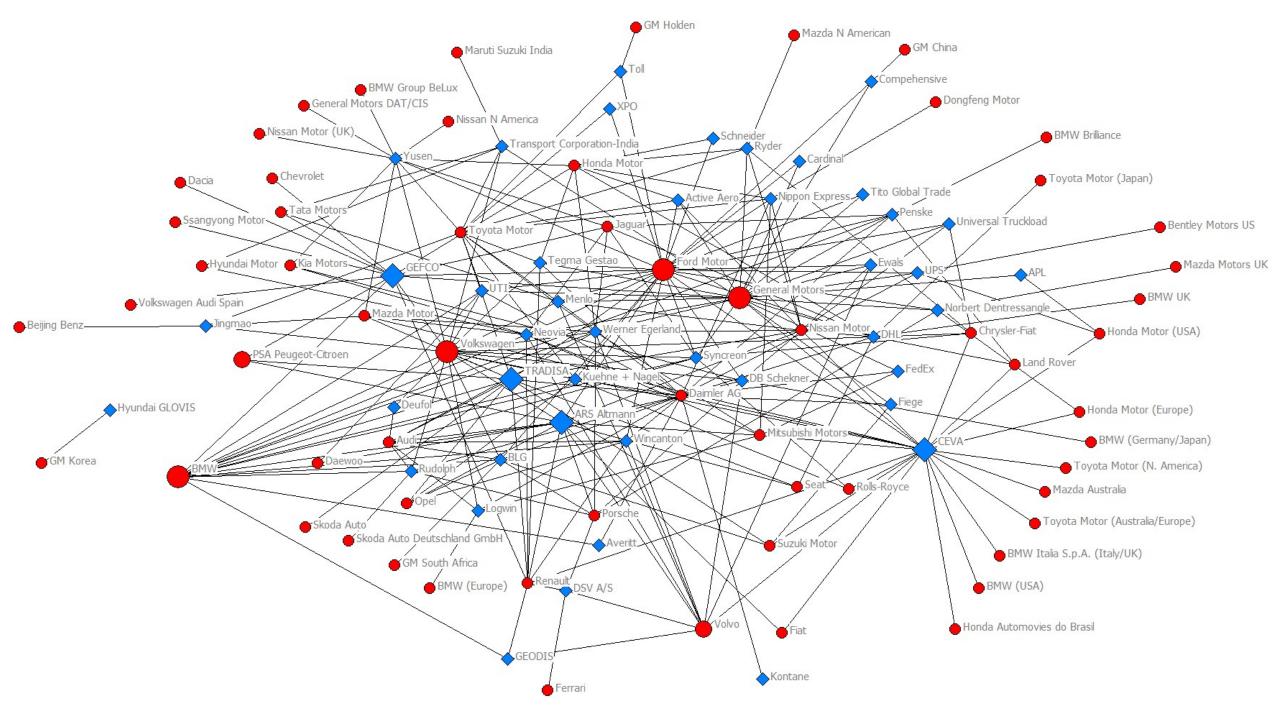

# Theme 1: Understanding the Organisational Geographies in Asia

- 1. Mapping the activities of lead firms across Asia, by function and geography
- 2. Understanding tiers of coordination and management (i.e. regional organizational structures)

Logistics. Imagination.

3. Modes of entry and expansion into new markets, specialisations and geographical regions

4. Sectoral specialisms and their organization and geography

5. Regulatory issues (Role of the State)