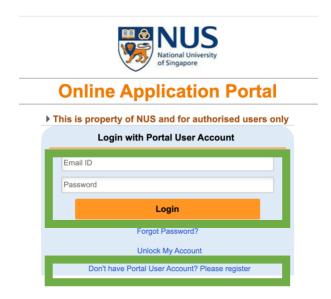

**Step 7:** Proceed to login or register for an account if you do not have one.

Department of Social Work Continuing Professional Education