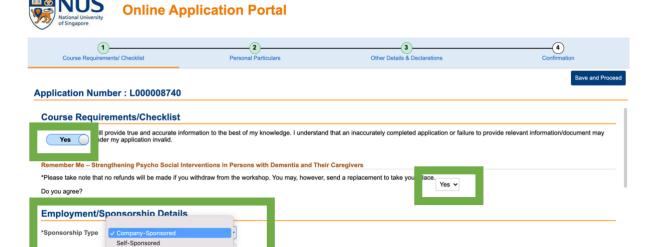

## Step 8: Select Yes and if you are corporate or self-sponsored.

**Step 9:** Complete and submit the application. An acknowledgement email will be emailed to you upon successful registration.