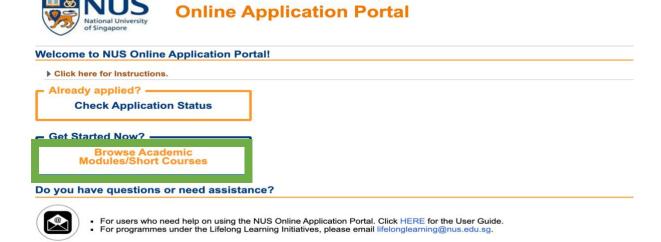

## Step 4: Select Browse Academic Modules/ Short Courses.

**Step 5:** Select **Short Course** from the dropdown list. Select **Social Work** from the faculty dropdown list. Select **Browse Courses**.

Short Course