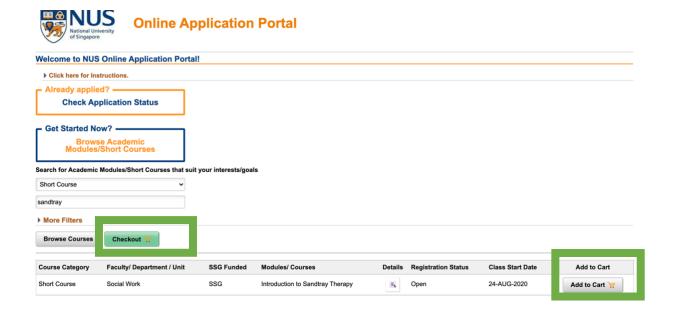

## Step 4: Select Browse Academic Modules/ Short Courses.

**Step 5:** Select **Short Course** from the dropdown list. Select **Social Work** from the faculty dropdown list. Select **Browse Courses**.

Short Course

--- Course Title --
More Filters

Social Work

--- SSG Sponsored? --
--- Class Start Date From --
Browse Courses

Department of Social Work Continuing Professional Education

Step 6: The courses will appear. Select Add to Cart. Select Checkout.