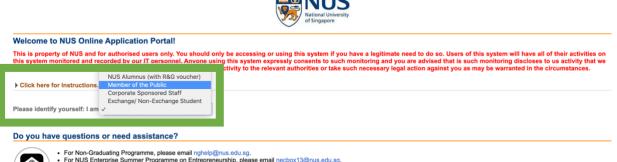

# Self-Registration Guide (applicable for both corporate and self-sponsored)

Step 1: Go to <a href="https://myapplications.nus.edu.sg">https://myapplications.nus.edu.sg</a>

Step 2: Select Member of the Public. (Please do <u>not</u> select NUS Alumnus.)