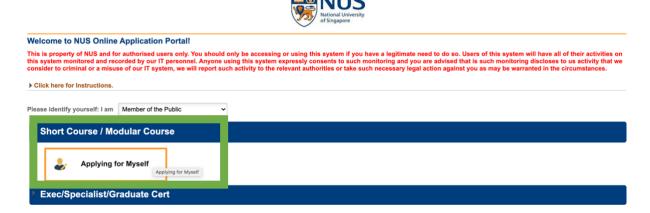

## Step 3: Select Short Course / Modular Course. Then select Applying for Myself.

Department of Social Work Continuing Professional Education