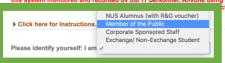

# **Self-Registration Guide** (applicable for both corporate and self-sponsored)

Step 1: Go to https://myapplications.nus.edu.sg

Step 2: Select Member of the Public.