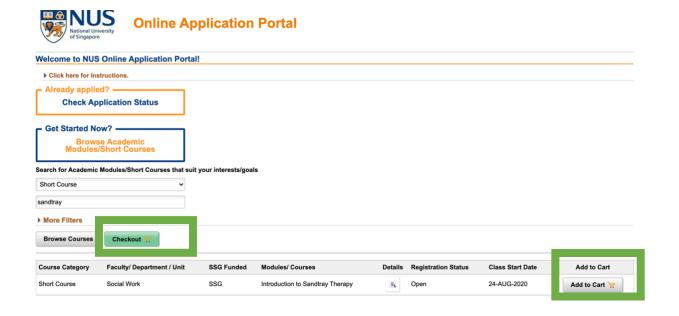

### Step 4: Select Browse Academic Modules/ Short Courses.

**Step 5:** Select **Short Course** from the dropdown list. Select **Social Work** from the faculty dropdown list. Select **Browse Courses**.

Short Course

--- Course Title --
More Filters

Social Work

--- SSG Sponsored? --
--- Class Start Date From --
Browse Courses

Department of Social Work Continuing Professional Education

Step 6: The courses will appear. Select Add to Cart. Select Checkout.