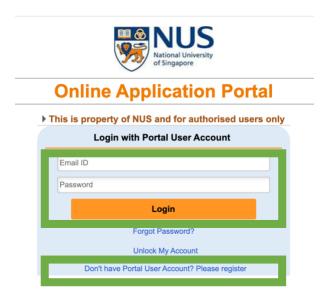

**Step 7:** Proceed to login or register for an account if you do not have one.

Department of Social Work Continuing Professional Education