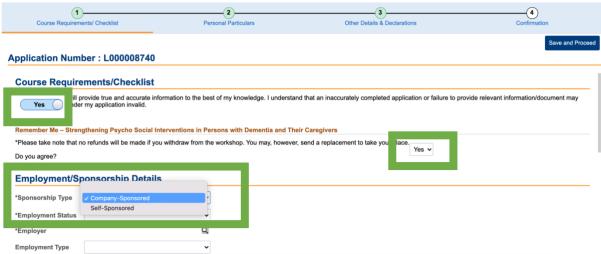

### Step 8: Select Yes and if you are corporate or self-sponsored.

Step 9: Complete and submit the application. An acknowledgement email will be emailed to you upon successful registration.