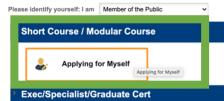

## Step 3: Select Short Course / Modular Course. Then select Applying for Myself.